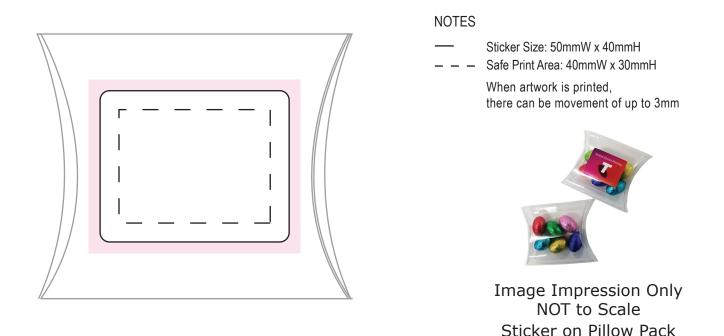

## ART APPROVAL

All colours used in this document are indicative only and they may vary across a variety of printing techniques and confectionery

100%

| Product Code                          | :  | CCE007                                       |
|---------------------------------------|----|----------------------------------------------|
| Description<br>Order#<br>Company Name | :: | Pillow Pack with Mini Solid Easter Eggs x6   |
| Contact                               | :  |                                              |
| Sticker Size                          | :  | 50mmW x 40mmH (on Pillow Pack)               |
| Print Colour                          | :  | Customer must provide PMS Colour print guide |
| Quantity                              | :  |                                              |
| Delivery Date                         | :  |                                              |